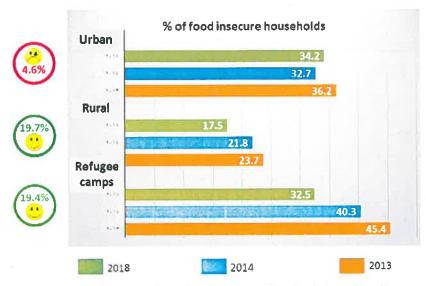

## Household food insecurity by location, West Bank and Gaza Strip

Socio-Economic Food Security Survey 2018 Preliminary Results

It's evident from this figure that there was an improvement in the food security status of HH in rural areas, this signifies that the rural development projects especially the agricultural ones were contributing to the improvement of the status of HH's in rural areas.

The rest of the Data is attached in a complete report.