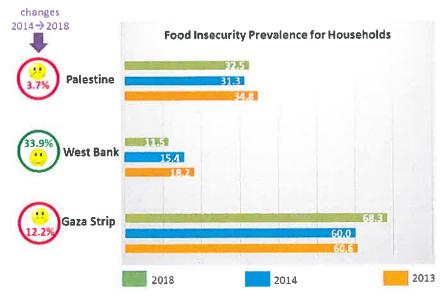

# The Socio-Economic and Food Security survey was also integrated as part of the Baydar project.

Several meetings with Palestinian Central Bureau of Statistics (PCBS) and the Food Security Cluster (FSC) were held with experts from all sides including the program management unit, which resulted in conducting and implementing SEFSEC 2018, which gave the following important data on the situation of Food Security in Palestine:

## Food Insecurity in Palestine, West Bank and Gaza Strip

Socio-Economic Food Security Survey 2018 Preliminary Results

It's evident that the food security situation has deteriorated in Palestine by 3.7%, while in the West Bank alone there was a 33.9% improvement in food security among Palestinian HH's.

The second slide below demonstrates the improvement in Food Security in the West Bank: